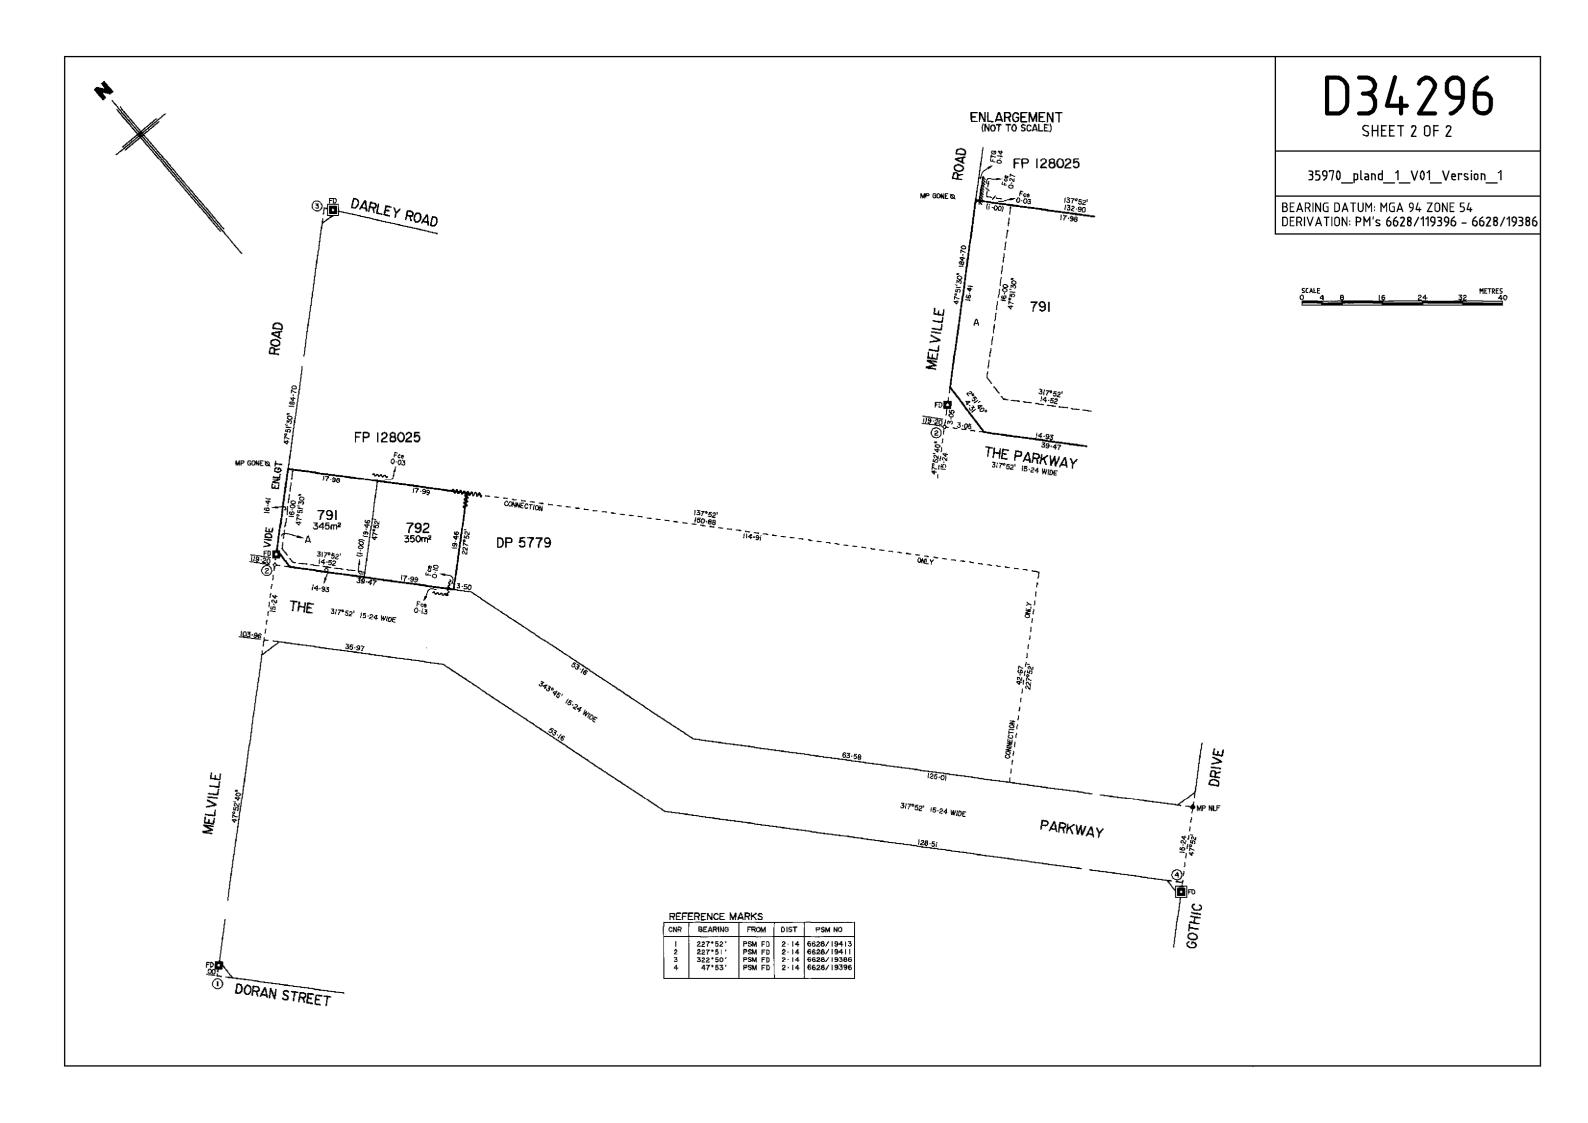

| PURPOSE:                                    | DIVISION                                                                        |                 |                         | AREA NAME:                  | PARADISE             |                                           | 1                      | APPROVED:                 |                                                                                  |
|---------------------------------------------|---------------------------------------------------------------------------------|-----------------|-------------------------|-----------------------------|----------------------|-------------------------------------------|------------------------|---------------------------|----------------------------------------------------------------------------------|
|                                             |                                                                                 |                 |                         |                             |                      |                                           | ·                      | BILL SHEEKY<br>21/06/2011 |                                                                                  |
| MAP REF:                                    | 6628/39/F                                                                       |                 |                         | COUNCIL:                    | THE CORPORATIO       | N OF THE CITY OF CAMPBEI                  | LLTOWN                 |                           | D 34296                                                                          |
|                                             |                                                                                 |                 |                         |                             |                      |                                           |                        | DEPOSITED:                | D 37230                                                                          |
| LAST PLAN:                                  |                                                                                 |                 |                         | DEVELOPMENT NO              | : 170/D033/05        |                                           |                        |                           | SHEET 1 OF 2                                                                     |
|                                             |                                                                                 |                 |                         |                             |                      |                                           |                        |                           | 35970_text_01_v01_Version_1                                                      |
| AGENT DETAILS:                              | LSG DEMO & TEST<br>101 GRENFELL ST<br>ADELAIDE SA 5000<br>PH: 8226 3178<br>FAX: |                 |                         | SURVEYORS<br>CERTIFICATION: | supervision and in a |                                           | 1992. 2) That the fiel |                           | om surveys carried out by me or under my personal ed on the 20th DAY OF MAY 2005 |
| AGENT CODE:<br>REFERENCE:                   | LTRO                                                                            |                 |                         |                             |                      |                                           |                        |                           |                                                                                  |
| SUBJECT TITLE D<br>PREFIX VOLUME<br>CT 5632 | ETAILS:<br>FOLIO OTHER<br>759                                                   | PARCE<br>ALLOTM |                         | NUM<br>1                    | MBER PLA             | N NUMBER HUND<br>5779 ADELAI              |                        | ION TOWN                  | N REFERENCE NUMBER                                                               |
| OTHER TITLES AF                             | FECTED:                                                                         |                 |                         |                             |                      |                                           |                        |                           |                                                                                  |
| ÷                                           |                                                                                 |                 |                         |                             |                      |                                           |                        |                           |                                                                                  |
| EASEMENT DETAI                              |                                                                                 | CODM            | CATECODY                | IDENTIFIE                   |                      | 205                                       | IN EN OUE              | OF                        | CDE ATION                                                                        |
|                                             | LAND BURDENED                                                                   | FORM<br>SHORT   | CATEGORY<br>EASEMENT(S) | IDENTIFIE<br>A              | FOR THE              | E TRANSMISSION OF<br>ICITY BY UNDERGROUND | IN FAVOUR              | OF                        | CREATION                                                                         |
| ANNOTATIONS: N                              | IO OCCUPATION UNLES                                                             | S OTHERWISI     | E SHOWN                 |                             |                      |                                           |                        |                           |                                                                                  |
|                                             |                                                                                 |                 |                         |                             |                      |                                           |                        |                           |                                                                                  |
|                                             |                                                                                 |                 |                         |                             |                      | •                                         |                        |                           |                                                                                  |
|                                             |                                                                                 |                 |                         |                             |                      |                                           |                        |                           |                                                                                  |
|                                             |                                                                                 |                 |                         |                             |                      |                                           |                        |                           |                                                                                  |
|                                             |                                                                                 |                 |                         |                             |                      |                                           |                        |                           |                                                                                  |

#### DESCRIPTION OF LAND

\_\_\_\_\_

ALLOTMENT 791 DEPOSITED PLAN 69243 IN THE AREA NAMED PARADISE HUNDRED OF ADELAIDE

# **NOTATIONS**

DOCUMENTS AFFECTING THIS TITLE

RDA 10887132 REGISTERED

**REGISTRAR-GENERAL'S NOTES** 

PLAN APPROVED FOR DATA D34296