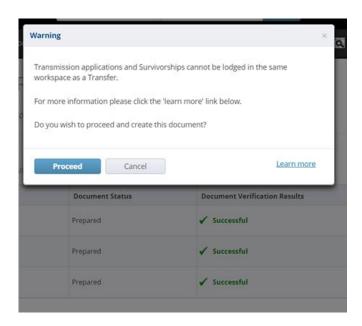

PEXA has recently advised that the functionality to enable a Transmission Application to be lodged in series with a transfer has not been deployed. Therefore, if you attempt to create a workspace that includes a Transmission Application followed by a Transfer you will be provided with the following warning: