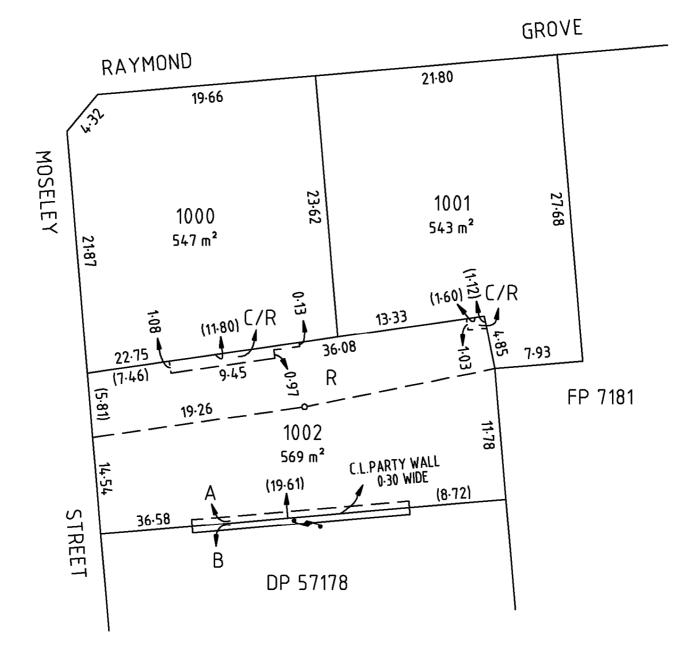

| PURPOSI                       | E:                         | DIVISION                                                                        |               | AREA N                        | AME:                     | GLENELG     |                         |                 |                      |                         | APPROVED:<br>BILL SHEEKY                          |                 |
|-------------------------------|----------------------------|---------------------------------------------------------------------------------|---------------|-------------------------------|--------------------------|-------------|-------------------------|-----------------|----------------------|-------------------------|---------------------------------------------------|-----------------|
| MAP REF                       | :                          | 6628/50/J                                                                       |               | COUNC                         | IL:                      | CITY OF HO  | OLDFAST BAY             |                 |                      | -                       |                                                   |                 |
| LAST PLA                      | AN:                        |                                                                                 |               | DEVELO                        | OPMENT NO:               | 110/D5      | 519/03                  |                 |                      |                         | DEPOSITED:                                        | S<br>35962_text |
| AGENT D                       | DETAILS:                   | LSG DEMO & TEST<br>101 GRENFELL ST<br>ADELAIDE SA 5000<br>PH: 8226 3178<br>FAX: |               | SURVE                         | YORS<br>ICATION:         | supervision | n and in accord         | ance with the S |                      | 2) That the fie         | an has been made from<br>eld work was completed o |                 |
| AGENT C<br>REFERE             |                            | LTRO                                                                            |               |                               |                          |             |                         |                 |                      |                         |                                                   |                 |
|                               | TITLE DE<br>VOLUME<br>5931 | TAILS:<br>FOLIO OTHER<br>450                                                    |               |                               | NUM<br>1002              | IBER        | PLAN<br>D               | NUMBER<br>65416 | HUNDRED<br>NOARLUNGA | / IA / DIVIS            | SION TOWN                                         |                 |
| СТ                            | 5931                       | 449                                                                             | ALLOTME       | NT(S)                         | 100                      |             | D                       | .57178          | NOARLUNGA            |                         |                                                   |                 |
| OTHER T                       | TITLES AF                  | FECTED:                                                                         |               |                               |                          |             |                         |                 |                      |                         |                                                   |                 |
| EASEME<br>STATUS<br>EXTINGUIS |                            | LS:<br>AND BURDENED<br>CT 5931/450                                              | FORM<br>SHORT | CATEGORY<br>EASEMENT(S)       | IDENTIFIE<br>A IN D65416 |             | PURPOSE<br>PARTY WALL F | RIGHTS          |                      | N FAVOUR<br>3 IN D65416 | ROF                                               |                 |
| EXTINGUIS                     | н с                        | CT 5931/449                                                                     | SHORT         | EASEMENT(S)                   | B IN D65416              | F           | PARTY WALL F            | RIGHTS          | ŀ                    | N D65416                |                                                   |                 |
| EXISTING                      | 1                          | -4                                                                              | SHORT         | FREE AND UNRESTRICTED RIGHT(S | S) R                     |             |                         |                 |                      |                         |                                                   |                 |
| EXISTING                      | 1                          | .2.4                                                                            | SHORT         | EASEMENT(S) WITH LIMITATIONS  | C                        | F           | FOR EAVES AN            | ID GUTTERS      |                      |                         |                                                   |                 |
| NEW                           | 1                          |                                                                                 | LONG          | RIGHT(S) OF WAY               | R                        | Α           | ACCESS                  |                 | 2                    | 2-4                     |                                                   |                 |
| NEW                           | 2                          | 2                                                                               | LONG          | RIGHT(S) OF WAY               | R                        | A           | ACCESS                  |                 | 1                    | 1.3.4                   |                                                   |                 |
| NEW                           | 3                          | i                                                                               | LONG          | RIGHT(S) OF WAY               | R                        | A           | ACCESS                  |                 | 1                    | 1.2.4                   |                                                   |                 |
| NEW                           | 4                          | ļ                                                                               | LONG          | RIGHT(S) OF WAY               | R                        | A           | ACCESS                  |                 | . 1                  | I-3                     |                                                   |                 |
|                               |                            |                                                                                 |               |                               |                          |             |                         |                 |                      |                         |                                                   |                 |

A full and free right and liberty over portion of allotment 1 marked R to and for the proprietor or proprietors for the time being taking or deriving title under or through this instrument, so long as he or they shall remain such proprietors, and to and for his and their tenants, servants, agents, workmen, and visitors, to pass and repass for all purposes, and either with or without horses or other animals, cart, or other carriages appurtenant to allotments 2, 3 and 4.

### And

A full and free right and liberty over portion of allotment 2 marked R to and for the proprietor or proprietors for the time being taking or deriving title under or through this instrument, so long as he or they shall remain such proprietors, and to and for his and their tenants, servants, agents, workmen, and visitors, to pass and repass for all purposes, and either with or without horses or other animals, cart, or other carriages appurtenant to allotments 1, 3 and 4.

## And

A full and free right and liberty over portion of allotment 3 marked R to and for the proprietor or proprietors for the time being taking or deriving title under or through this instrument, so long as he or they shall remain such proprietors, and to and for his and their tenants, servants, agents, workmen, and visitors, to pass and repass for all purposes, and either with or without horses or other animals, cart, or other carriages appurtenant to allotments 1, 2 and 4.

## And

A full and free right and liberty over portion of allotment 4 marked R to and for the proprietor or proprietors for the time being taking or deriving title under or through this instrument, so long as he or they shall remain such proprietors, and to and for his and their tenants, servants, agents, workmen, and visitors, to pass and repass for all purposes, and either with or without horses or other animals, cart, or other carriages appurtenant to allotments 1,2 and 3.

#### **EASEMENTS**

SUBJECT TO THE EASEMENT WITH LIMITATIONS OVER THE LAND MARKED C FOR EAVES AND GUTTERS (RTC 10074468)

SUBJECT TO PARTY WALL RIGHTS OVER THE LAND MARKED A (T 2623444)

SUBJECT TO FREE AND UNRESTRICTED RIGHTS OF WAY OVER THE LAND MARKED R

TOGETHER WITH PARTY WALL RIGHTS OVER THE LAND MARKED B (T 2623443)

#### SUBJECT TO PARTY WALL RIGHTS OVER THE LAND MARKED A (T 2623443)

TOGETHER WITH PARTY WALL RIGHTS OVER THE LAND MARKED B (T 2623444)