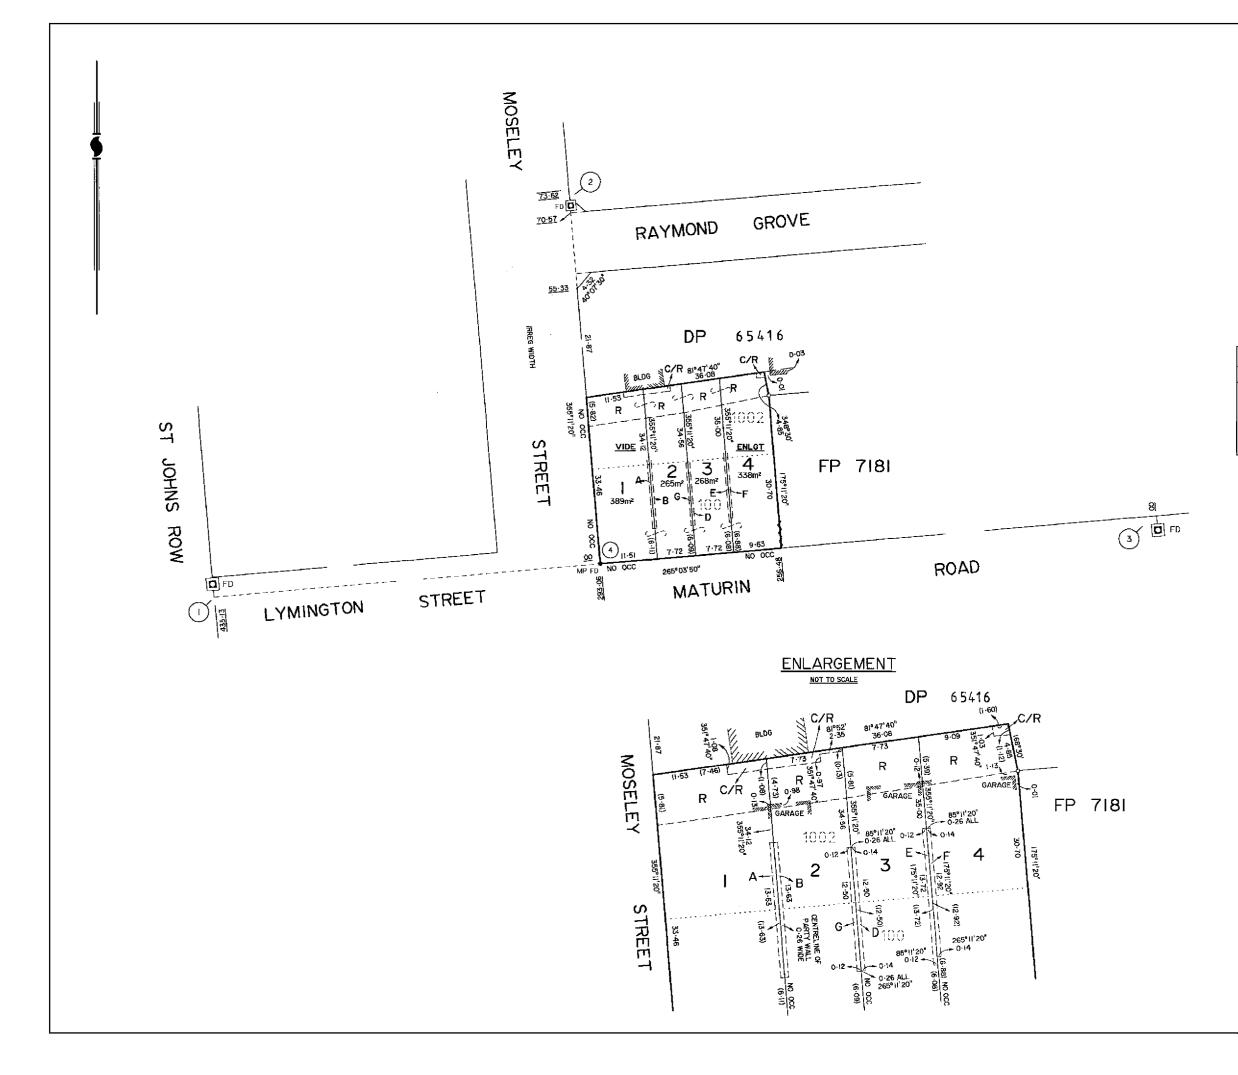

| PURPOSI                       | E:                         | DIVISION                                                                        |               | AREA N                        | AME:                     | GLENELG     |                         |                 |                      |                         | APPROVED:<br>BILL SHEEKY                          |                 |
|-------------------------------|----------------------------|---------------------------------------------------------------------------------|---------------|-------------------------------|--------------------------|-------------|-------------------------|-----------------|----------------------|-------------------------|---------------------------------------------------|-----------------|
| MAP REF                       | :                          | 6628/50/J                                                                       |               | COUNC                         | IL:                      | CITY OF HO  | OLDFAST BAY             |                 |                      | -                       |                                                   |                 |
| LAST PLA                      | AN:                        |                                                                                 |               | DEVELO                        | OPMENT NO:               | 110/D5      | 519/03                  |                 |                      |                         | DEPOSITED:                                        | S<br>35962_text |
| AGENT D                       | DETAILS:                   | LSG DEMO & TEST<br>101 GRENFELL ST<br>ADELAIDE SA 5000<br>PH: 8226 3178<br>FAX: |               | SURVE                         | YORS<br>ICATION:         | supervision | n and in accord         | ance with the S |                      | 2) That the fie         | an has been made from<br>eld work was completed o |                 |
| AGENT C<br>REFERE             |                            | LTRO                                                                            |               |                               |                          |             |                         |                 |                      |                         |                                                   |                 |
|                               | TITLE DE<br>VOLUME<br>5931 | TAILS:<br>FOLIO OTHER<br>450                                                    |               |                               | NUM<br>1002              | IBER        | PLAN<br>D               | NUMBER<br>65416 | HUNDRED<br>NOARLUNGA | / IA / DIVIS            | SION TOWN                                         |                 |
| СТ                            | 5931                       | 449                                                                             | ALLOTME       | NT(S)                         | 100                      |             | D                       | .57178          | NOARLUNGA            |                         |                                                   |                 |
| OTHER T                       | TITLES AF                  | FECTED:                                                                         |               |                               |                          |             |                         |                 |                      |                         |                                                   |                 |
| EASEME<br>STATUS<br>EXTINGUIS |                            | LS:<br>AND BURDENED<br>CT 5931/450                                              | FORM<br>SHORT | CATEGORY<br>EASEMENT(S)       | IDENTIFIE<br>A IN D65416 |             | PURPOSE<br>PARTY WALL F | RIGHTS          |                      | N FAVOUR<br>3 IN D65416 | ROF                                               |                 |
| EXTINGUIS                     | н с                        | CT 5931/449                                                                     | SHORT         | EASEMENT(S)                   | B IN D65416              | F           | PARTY WALL F            | RIGHTS          | ŀ                    | N D65416                |                                                   |                 |
| EXISTING                      | 1                          | -4                                                                              | SHORT         | FREE AND UNRESTRICTED RIGHT(S | S) R                     |             |                         |                 |                      |                         |                                                   |                 |
| EXISTING                      | 1                          | .2.4                                                                            | SHORT         | EASEMENT(S) WITH LIMITATIONS  | C                        | F           | FOR EAVES AN            | ID GUTTERS      |                      |                         |                                                   |                 |
| NEW                           | 1                          |                                                                                 | LONG          | RIGHT(S) OF WAY               | R                        | Α           | ACCESS                  |                 | 2                    | 2-4                     |                                                   |                 |
| NEW                           | 2                          | 2                                                                               | LONG          | RIGHT(S) OF WAY               | R                        | A           | ACCESS                  |                 | 1                    | 1.3.4                   |                                                   |                 |
| NEW                           | 3                          | i                                                                               | LONG          | RIGHT(S) OF WAY               | R                        | A           | ACCESS                  |                 | 1                    | 1.2.4                   |                                                   |                 |
| NEW                           | 4                          | ļ                                                                               | LONG          | RIGHT(S) OF WAY               | R                        | A           | ACCESS                  |                 | . 1                  | I-3                     |                                                   |                 |
|                               |                            |                                                                                 |               |                               |                          |             |                         |                 |                      |                         |                                                   |                 |

A full and free right and liberty over portion of allotment 1 marked R to and for the proprietor or proprietors for the time being taking or deriving title under or through this instrument, so long as he or they shall remain such proprietors, and to and for his and their tenants, servants, agents, workmen, and visitors, to pass and repass for all purposes, and either with or without horses or other animals, cart, or other carriages appurtenant to allotments 2, 3 and 4.

### And

A full and free right and liberty over portion of allotment 2 marked R to and for the proprietor or proprietors for the time being taking or deriving title under or through this instrument, so long as he or they shall remain such proprietors, and to and for his and their tenants, servants, agents, workmen, and visitors, to pass and repass for all purposes, and either with or without horses or other animals, cart, or other carriages appurtenant to allotments 1, 3 and 4.

## And

A full and free right and liberty over portion of allotment 3 marked R to and for the proprietor or proprietors for the time being taking or deriving title under or through this instrument, so long as he or they shall remain such proprietors, and to and for his and their tenants, servants, agents, workmen, and visitors, to pass and repass for all purposes, and either with or without horses or other animals, cart, or other carriages appurtenant to allotments 1, 2 and 4.

## And

A full and free right and liberty over portion of allotment 4 marked R to and for the proprietor or proprietors for the time being taking or deriving title under or through this instrument, so long as he or they shall remain such proprietors, and to and for his and their tenants, servants, agents, workmen, and visitors, to pass and repass for all purposes, and either with or without horses or other animals, cart, or other carriages appurtenant to allotments 1,2 and 3.

#### **EASEMENTS**

SUBJECT TO THE EASEMENT WITH LIMITATIONS OVER THE LAND MARKED C FOR EAVES AND GUTTERS (RTC 10074468)

SUBJECT TO PARTY WALL RIGHTS OVER THE LAND MARKED A (T 2623444)

SUBJECT TO FREE AND UNRESTRICTED RIGHTS OF WAY OVER THE LAND MARKED R

TOGETHER WITH PARTY WALL RIGHTS OVER THE LAND MARKED B (T 2623443)

#### SUBJECT TO PARTY WALL RIGHTS OVER THE LAND MARKED A (T 2623443)

TOGETHER WITH PARTY WALL RIGHTS OVER THE LAND MARKED B (T 2623444)