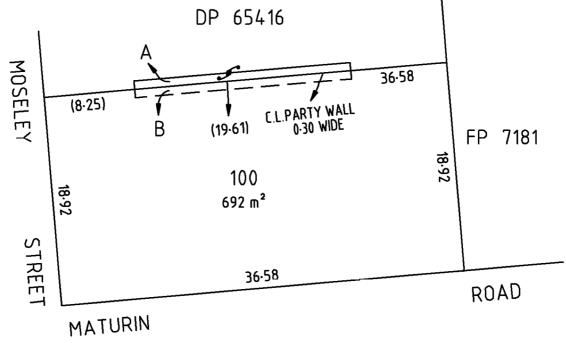

#### **EASEMENTS**

SUBJECT TO THE EASEMENT WITH LIMITATIONS OVER THE LAND MARKED C FOR EAVES AND GUTTERS (RTC 10074468)

SUBJECT TO PARTY WALL RIGHTS OVER THE LAND MARKED A (T 2623444)

SUBJECT TO FREE AND UNRESTRICTED RIGHTS OF WAY OVER THE LAND MARKED R

TOGETHER WITH PARTY WALL RIGHTS OVER THE LAND MARKED B (T 2623443)

#### SUBJECT TO PARTY WALL RIGHTS OVER THE LAND MARKED A (T 2623443)

TOGETHER WITH PARTY WALL RIGHTS OVER THE LAND MARKED B (T 2623444)