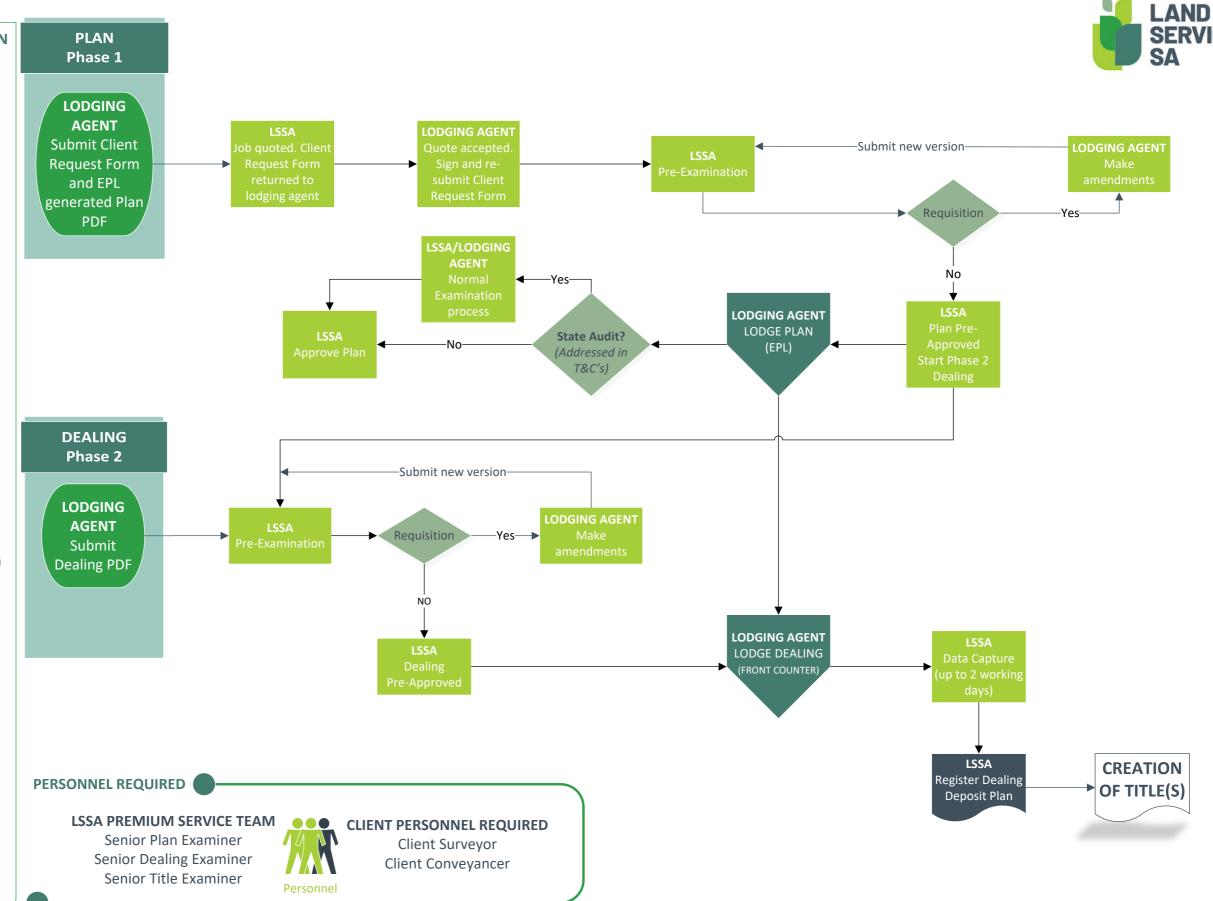

## PRE-EXAMINATION

- LSSA Premium Consulting Service gives LSSA clients access to the Premium Service Team prior to lodgement for pre-examination of plans and dealings.
- At lodgement the plan and dealings will receive priority plan examination/approval, registration and title creation.
- The pre-examination of plans and dealings reduces the potential time loss due to requisitions and uses the time lost waiting for final State Commission Assessment Panel (SCAP) approval.
- The Premium Consulting
  Service expedited title creation
  allows LSSA clients to deliver an
  enhanced service to their
  customers, giving more
  certainty when booking
  settlements or other land
  dealings.
- Fee for service to the client will include – engagement, expedited plan approval, rework (if necessary), expedited register of dealings and expedited title creation.
- State regulated fees apply.