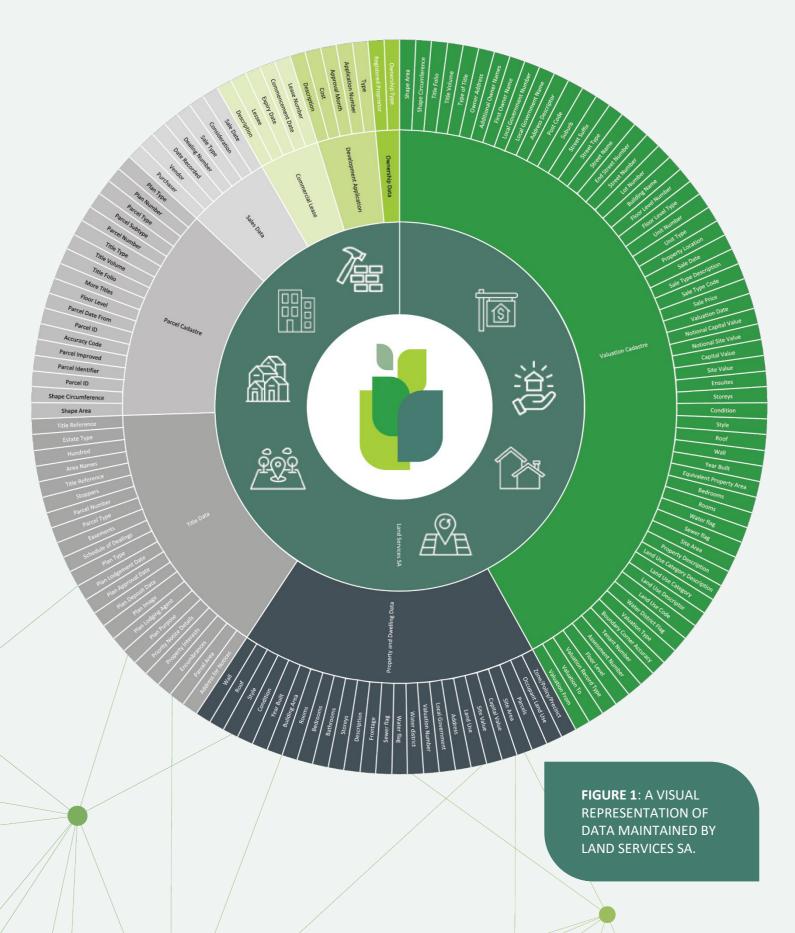

## Visualising the Data

As shown in the image below, our data covers an extensive range of categories. Our expert data access team can help you navigate the different datasets to narrow down what is of relevance to your needs.