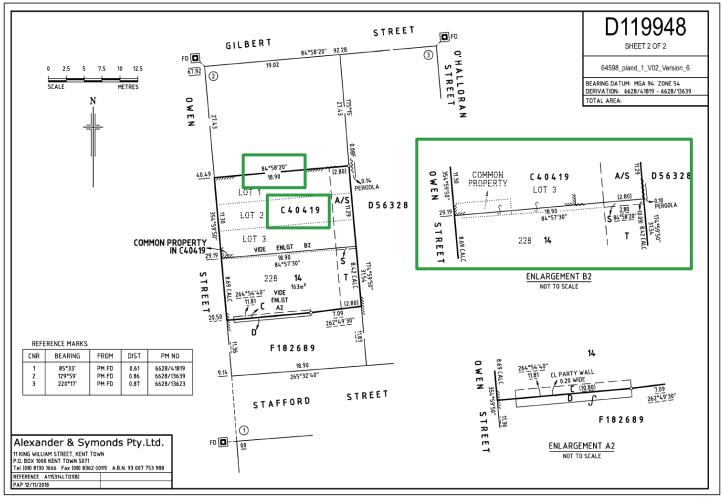

# Scenario One:

Division involving an EPL Community Plan

| PURPO               | SE:      | DIVISION                               |                |                            | AREA NAM             | IE: ADELAI        |                          |             |          | RE-AI<br>06/01/2     | PPROVED:<br>020 |                            |
|---------------------|----------|----------------------------------------|----------------|----------------------------|----------------------|-------------------|--------------------------|-------------|----------|----------------------|-----------------|----------------------------|
| MAP REF: 6628/41/M  |          |                                        |                |                            | COUNCIL:             | THE CO            | KPUKATION OF             | THE CITY OF | ADELAIDE |                      |                 | D110010                    |
|                     |          |                                        |                |                            |                      |                   |                          |             |          | DEPC                 | SITED:          | D119948                    |
| LAST PI             | _AN:     |                                        |                |                            | DEVELOP              | MENT NO: 020/D01  | 1/18/001/56736           |             |          | 11/05/2              | 020             | SHEET 1 OF 2               |
|                     |          |                                        |                |                            |                      |                   |                          |             |          |                      |                 |                            |
| AGENT               | DETAILS: |                                        |                |                            | SURVEYO<br>CERTIFICA |                   |                          |             |          |                      |                 | 1                          |
| AGENT<br>REFER      |          | • •                                    |                |                            |                      |                   |                          |             |          |                      |                 |                            |
|                     |          | )etails:<br>Ie folio other             | PARCEL         |                            |                      | NUMBER            | PLAN                     |             |          | D / IA / DIVISION    | TOWN            | REFERENCE NUMBER           |
| CT                  | 6169     | 428                                    | ALLOTMEN       | T(S)                       |                      | 228               | F                        | 182690      | ADELAIDE | Brind Briddon        | TOWIN           |                            |
| ст                  | 6173     | 372                                    | LOT(S)         |                            |                      | 3                 | С                        | 40419       | ADELAIDE |                      |                 |                            |
| СТ                  | 6173     | 373                                    | COMMON F       | PROPERTY                   |                      |                   | с                        | 40419       | ADELAIDE |                      |                 |                            |
| OTHER               | TITLES A | FFECTED: CT 6173/370                   | ), CT 6173/371 | 1                          |                      |                   |                          |             |          |                      |                 |                            |
| EASEM               | ENT DETA | ILS:<br>LAND BURDENED                  | FORM           | CATEGORY                   |                      | IDENTIFIER        | PURPOSE                  |             |          | IN FAVOUR OF         |                 | CREATION                   |
| EXISTING            |          | 14                                     | PURM           | EASEMENT(S)                |                      | T                 | FOR SEWERA               | GE PURPOSE  | S        |                      |                 | TG 12416276                |
| EXISTING            | i        | 14                                     | SHORT          | EASEMENT(S)                |                      | с                 | PARTY WALL F             | RIGHTS      |          | D                    |                 | T 1808998                  |
| EXISTING            |          |                                        | SHORT          | EASEMENT(S)                |                      | D                 | PARTY WALL               |             |          | С                    |                 | T 1808998                  |
|                     |          |                                        |                |                            |                      |                   |                          |             |          | U III                |                 |                            |
| EXISTING            | 1        | 1. 2. 3 IN C40419. 14                  | SHORT          | EASEMENT(S)                |                      | S                 | FOR SEWERA               | ge purpose  | S        |                      |                 | TG 12416274                |
| /ARY FRO<br>/ARY TO |          | 1. 2. 3 IN C40419<br>1. 2. 3 IN C40419 | SHORT          | EASEMENT(S)<br>EASEMENT(S) |                      | S IN F250377<br>A | FOR SEWERA<br>FOR SEWERA |             |          | 228 IN F182690<br>14 |                 | TG 12416275<br>TG 12416275 |

#### The Community Plan Amendment (EPL)

#### New Community Plan Diagram Sheet