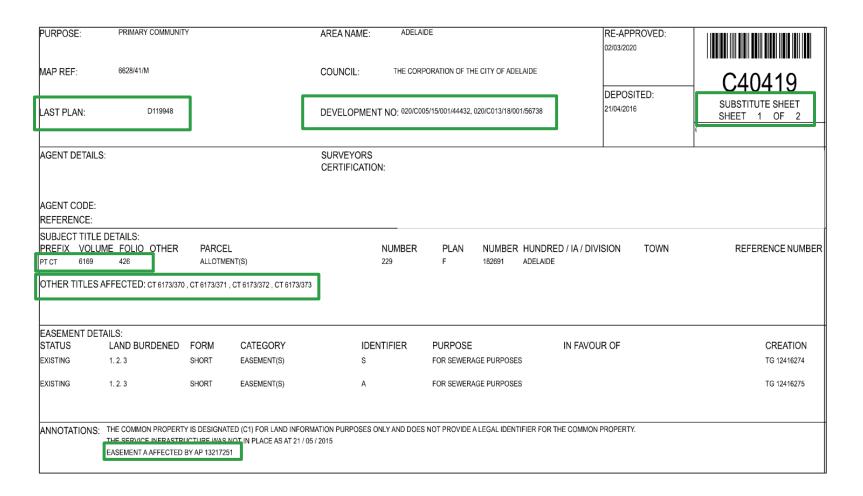

# Scenario One:

Division involving an EPL Community Plan

| PURPO               | SE:      | DIVISION                               |                |                            | AREA NAM             | IE: ADELAI        |                          |             |          | RE-AI<br>06/01/2     | PPROVED:<br>020 |                            |
|---------------------|----------|----------------------------------------|----------------|----------------------------|----------------------|-------------------|--------------------------|-------------|----------|----------------------|-----------------|----------------------------|
| MAP REF: 6628/41/M  |          |                                        |                |                            | COUNCIL:             | THE CO            | KPUKATION OF             | THE CITY OF | ADELAIDE |                      |                 | D110010                    |
|                     |          |                                        |                |                            |                      |                   |                          |             |          | DEPC                 | SITED:          | D119948                    |
| LAST PI             | _AN:     |                                        |                |                            | DEVELOP              | MENT NO: 020/D01  | 1/18/001/56736           |             |          | 11/05/2              | 020             | SHEET 1 OF 2               |
|                     |          |                                        |                |                            |                      |                   |                          |             |          |                      |                 |                            |
| AGENT               | DETAILS: |                                        |                |                            | SURVEYO<br>CERTIFICA |                   |                          |             |          |                      |                 | 1                          |
| AGENT<br>REFER      |          | • •                                    |                |                            |                      |                   |                          |             |          |                      |                 |                            |
|                     |          | )etails:<br>Ie folio other             | PARCEL         |                            |                      | NUMBER            | PLAN                     |             |          | D / IA / DIVISION    | TOWN            | REFERENCE NUMBER           |
| CT                  | 6169     | 428                                    | ALLOTMEN       | T(S)                       |                      | 228               | F                        | 182690      | ADELAIDE | Brind Briddon        | TOWIN           |                            |
| ст                  | 6173     | 372                                    | LOT(S)         |                            |                      | 3                 | С                        | 40419       | ADELAIDE |                      |                 |                            |
| СТ                  | 6173     | 373                                    | COMMON F       | PROPERTY                   |                      |                   | с                        | 40419       | ADELAIDE |                      |                 |                            |
| OTHER               | TITLES A | FFECTED: CT 6173/370                   | ), CT 6173/371 | 1                          |                      |                   |                          |             |          |                      |                 |                            |
| EASEM               | ENT DETA | ILS:<br>LAND BURDENED                  | FORM           | CATEGORY                   |                      | IDENTIFIER        | PURPOSE                  |             |          | IN FAVOUR OF         |                 | CREATION                   |
| EXISTING            |          | 14                                     | PURM           | EASEMENT(S)                |                      | T                 | FOR SEWERA               | GE PURPOSE  | S        |                      |                 | TG 12416276                |
| EXISTING            | i        | 14                                     | SHORT          | EASEMENT(S)                |                      | с                 | PARTY WALL F             | RIGHTS      |          | D                    |                 | T 1808998                  |
| EXISTING            |          |                                        | SHORT          | EASEMENT(S)                |                      | D                 | PARTY WALL               |             |          | С                    |                 | T 1808998                  |
|                     |          |                                        |                |                            |                      |                   |                          |             |          | U III                |                 |                            |
| EXISTING            | 1        | 1. 2. 3 IN C40419. 14                  | SHORT          | EASEMENT(S)                |                      | S                 | FOR SEWERA               | ge purpose  | S        |                      |                 | TG 12416274                |
| /ARY FRO<br>/ARY TO |          | 1. 2. 3 IN C40419<br>1. 2. 3 IN C40419 | SHORT          | EASEMENT(S)<br>EASEMENT(S) |                      | S IN F250377<br>A | FOR SEWERA<br>FOR SEWERA |             |          | 228 IN F182690<br>14 |                 | TG 12416275<br>TG 12416275 |