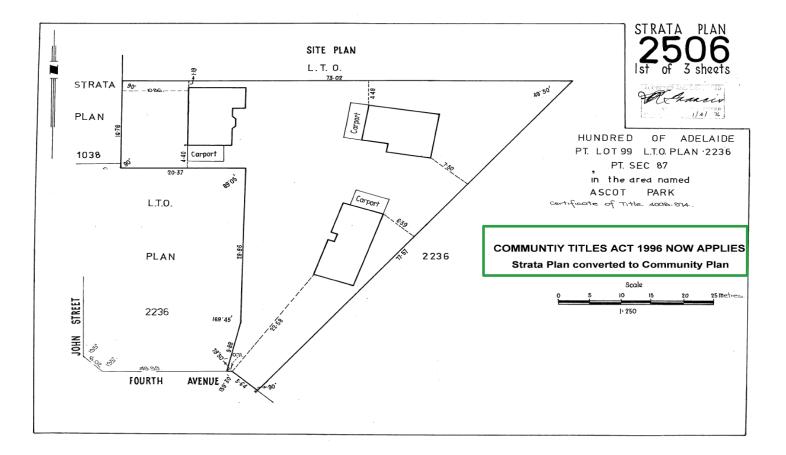

#### The Strata Plan

Ì

| PURPOSI                 |          | DIVISION<br>6628/50/P           |         |            | AREA NAM             |                  | PARK<br>DRPORATION OF | THE CITY OF    | MARION                          | APPROVED:<br>27/08/2020  | D124244                                      |
|-------------------------|----------|---------------------------------|---------|------------|----------------------|------------------|-----------------------|----------------|---------------------------------|--------------------------|----------------------------------------------|
| LAST PL4                | AN:      |                                 |         |            | DEVELOP              | MENT NO: 100/D07 | 7/20/001/58867        |                |                                 | DEPOSITED:<br>29/09/2020 | SHEET 1 OF 2<br>103113_text_01_v04_Version_4 |
| AGENT D                 | ETAILS:  |                                 |         |            | SURVEYO<br>CERTIFICA |                  |                       |                |                                 |                          |                                              |
| AGENT C                 | NCE:     |                                 |         |            |                      |                  |                       |                |                                 |                          |                                              |
| SUBJECT<br>PREFIX<br>CT |          | ETAILS:<br>E FOLIO OTHER<br>430 | PARCE   | L          |                      | NUMBER<br>3      | PLAN<br>s             | NUMBER<br>2506 | R HUNDRED / IA / DI<br>ADELAIDE | /ISION TOWN              | REFERENCE NUMBER                             |
| ст                      | 5038     | 431                             | COMMON  | I PROPERTY |                      |                  | S                     | 2506           | ADELAIDE                        |                          |                                              |
| ст                      | 5351     | 719                             | ALLOTME | ENT(S)     |                      | 65               | F                     | 12149          | ADELAIDE                        |                          |                                              |
| OTHER T                 | ITLES AF | FECTED:                         |         |            |                      |                  |                       |                |                                 |                          |                                              |
| EASEME                  |          | ILS:<br>LAND BURDENED           | FORM    | CATEGORY   |                      | IDENTIFIER       | PURPOSE               |                | IN FAVO                         | UR OF                    | CREATION                                     |
|                         |          |                                 |         |            |                      |                  |                       |                |                                 |                          |                                              |