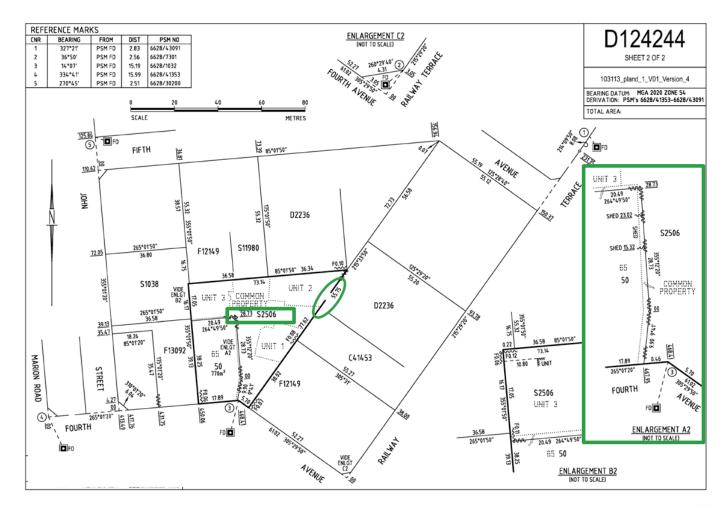

#### Division over Strata Plan to be Converted to a Community Scheme

- Lodgment of Resolution LR must be lodged up front to adopt the Community Titles Act
- An OB is required to Convert Strata Plan
- The amendment is lodged in the A3 format
- The original strata plan number is maintained

#### The Strata Plan

Ì

| PURPOSI                 |          | DIVISION<br>6628/50/P           |         |            | AREA NAM             |                  | PARK<br>DRPORATION OF | THE CITY OF    | MARION                          | APPROVED:<br>27/08/2020  | D124244                                      |
|-------------------------|----------|---------------------------------|---------|------------|----------------------|------------------|-----------------------|----------------|---------------------------------|--------------------------|----------------------------------------------|
| LAST PL4                | AN:      |                                 |         |            | DEVELOP              | MENT NO: 100/D07 | 7/20/001/58867        |                |                                 | DEPOSITED:<br>29/09/2020 | SHEET 1 OF 2<br>103113_text_01_v04_Version_4 |
| AGENT D                 | ETAILS:  |                                 |         |            | SURVEYO<br>CERTIFICA |                  |                       |                |                                 |                          |                                              |
| AGENT C                 | NCE:     |                                 |         |            |                      |                  |                       |                |                                 |                          |                                              |
| SUBJECT<br>PREFIX<br>CT |          | ETAILS:<br>E FOLIO OTHER<br>430 | PARCE   | L          |                      | NUMBER<br>3      | PLAN<br>s             | NUMBER<br>2506 | R HUNDRED / IA / DI<br>ADELAIDE | /ISION TOWN              | REFERENCE NUMBER                             |
| ст                      | 5038     | 431                             | COMMON  | I PROPERTY |                      |                  | S                     | 2506           | ADELAIDE                        |                          |                                              |
| ст                      | 5351     | 719                             | ALLOTME | ENT(S)     |                      | 65               | F                     | 12149          | ADELAIDE                        |                          |                                              |
| OTHER T                 | ITLES AF | FECTED:                         |         |            |                      |                  |                       |                |                                 |                          |                                              |
| EASEME                  |          | ILS:<br>LAND BURDENED           | FORM    | CATEGORY   |                      | IDENTIFIER       | PURPOSE               |                | IN FAVO                         | UR OF                    | CREATION                                     |
|                         |          |                                 |         |            |                      |                  |                       |                |                                 |                          |                                              |