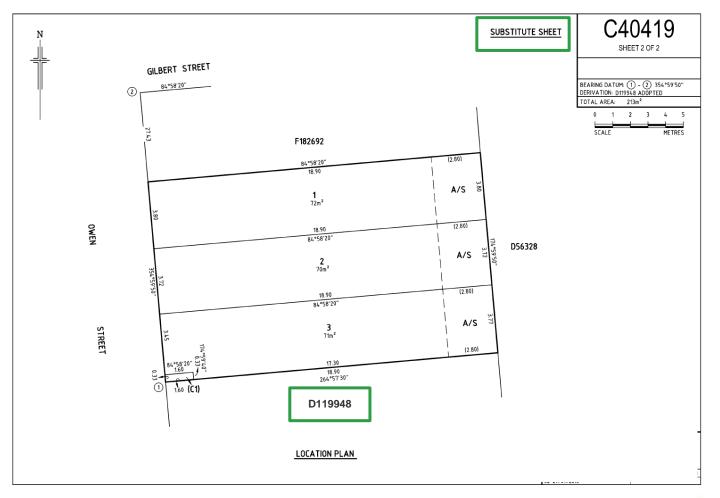

# Scenario One:

Division involving an EPL Community Plan

| PURPO               | SE:      | DIVISION                               |                |                            | AREA NAM             | IE: ADELAI        |                          |             |          | RE-AI<br>06/01/2     | PPROVED:<br>020 |                            |
|---------------------|----------|----------------------------------------|----------------|----------------------------|----------------------|-------------------|--------------------------|-------------|----------|----------------------|-----------------|----------------------------|
| MAP REF: 6628/41/M  |          |                                        |                |                            | COUNCIL:             | THE CO            | KPUKATION OF             | THE CITY OF | ADELAIDE |                      |                 | D110010                    |
|                     |          |                                        |                |                            |                      |                   |                          |             |          | DEPC                 | SITED:          | D119948                    |
| LAST PI             | _AN:     |                                        |                |                            | DEVELOP              | MENT NO: 020/D01  | 1/18/001/56736           |             |          | 11/05/2              | 020             | SHEET 1 OF 2               |
|                     |          |                                        |                |                            |                      |                   |                          |             |          |                      |                 |                            |
| AGENT               | DETAILS: |                                        |                |                            | SURVEYO<br>CERTIFICA |                   |                          |             |          |                      |                 | 1                          |
| AGENT<br>REFER      |          | • •                                    |                |                            |                      |                   |                          |             |          |                      |                 |                            |
|                     |          | )etails:<br>Ie folio other             | PARCEL         |                            |                      | NUMBER            | PLAN                     |             |          | D / IA / DIVISION    | TOWN            | REFERENCE NUMBER           |
| CT                  | 6169     | 428                                    | ALLOTMEN       | T(S)                       |                      | 228               | F                        | 182690      | ADELAIDE | Brind Briddon        | TOWIN           |                            |
| ст                  | 6173     | 372                                    | LOT(S)         |                            |                      | 3                 | С                        | 40419       | ADELAIDE |                      |                 |                            |
| СТ                  | 6173     | 373                                    | COMMON F       | PROPERTY                   |                      |                   | с                        | 40419       | ADELAIDE |                      |                 |                            |
| OTHER               | TITLES A | FFECTED: CT 6173/370                   | ), CT 6173/371 | 1                          |                      |                   |                          |             |          |                      |                 |                            |
| EASEM               | ENT DETA | ILS:<br>LAND BURDENED                  | FORM           | CATEGORY                   |                      | IDENTIFIER        | PURPOSE                  |             |          | IN FAVOUR OF         |                 | CREATION                   |
| EXISTING            |          | 14                                     | PURM           | EASEMENT(S)                |                      | T                 | FOR SEWERA               | GE PURPOSE  | S        |                      |                 | TG 12416276                |
| EXISTING            | i        | 14                                     | SHORT          | EASEMENT(S)                |                      | с                 | PARTY WALL F             | RIGHTS      |          | D                    |                 | T 1808998                  |
| EXISTING            |          |                                        | SHORT          | EASEMENT(S)                |                      | D                 | PARTY WALL               |             |          | С                    |                 | T 1808998                  |
|                     |          |                                        |                |                            |                      |                   |                          |             |          | U III                |                 |                            |
| EXISTING            | 1        | 1. 2. 3 IN C40419. 14                  | SHORT          | EASEMENT(S)                |                      | S                 | FOR SEWERA               | ge purpose  | S        |                      |                 | TG 12416274                |
| /ARY FRO<br>/ARY TO |          | 1. 2. 3 IN C40419<br>1. 2. 3 IN C40419 | SHORT          | EASEMENT(S)<br>EASEMENT(S) |                      | S IN F250377<br>A | FOR SEWERA<br>FOR SEWERA |             |          | 228 IN F182690<br>14 |                 | TG 12416275<br>TG 12416275 |

#### New Community Plan Diagram Sheet