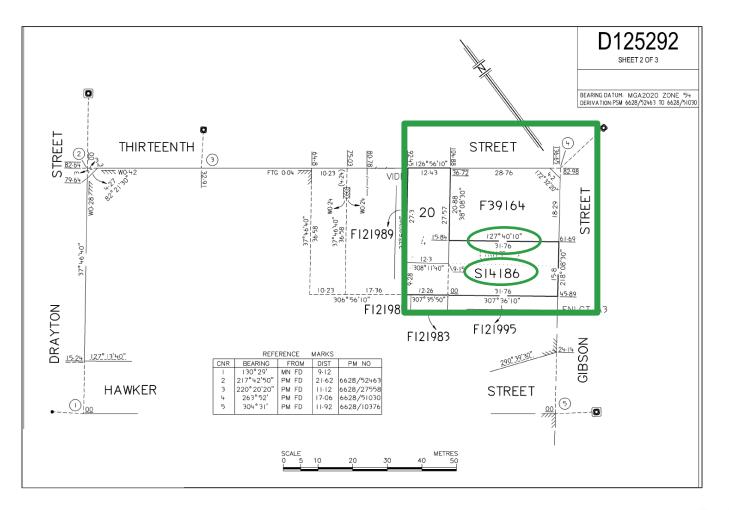

| PURPOSE:<br>MAP REF:<br>LAST PLAN:                      | DIVISION<br>6628/41/D |                                   | CO    | ea name:<br>Uncil:<br>Velopment na |       | CHARLES STUR | r                         |                             | 13<br>D         | PPROVED:<br>3/11/2020<br>EPOSITED:<br>4/12/2020 | D125292          |
|---------------------------------------------------------|-----------------------|-----------------------------------|-------|------------------------------------|-------|--------------|---------------------------|-----------------------------|-----------------|-------------------------------------------------|------------------|
| AGENT DETAILS:                                          |                       |                                   |       | RVEYORS<br>RTIFICATION:            |       |              |                           |                             |                 |                                                 |                  |
| REFERENCE:                                              |                       |                                   |       |                                    |       |              |                           |                             |                 |                                                 |                  |
| SUBJECT TITLE DI<br>PREFIX VOLUME<br>CT 5943<br>CT 5482 |                       | PARCEL<br>ALLOTMENT(S)<br>UNIT(S) |       | NU<br>4<br>1                       | IMBER | PLAN<br>F    | NUMBER<br>106970<br>14186 | HUNDREE<br>YATALA<br>YATALA | D / IA / DIVISI | ON TOWN                                         | REFERENCE NUMBER |
|                                                         |                       |                                   |       |                                    |       | -            |                           |                             |                 |                                                 |                  |
| OTHER TITLES AF                                         | FEUTED:               |                                   |       |                                    |       |              |                           |                             |                 |                                                 |                  |
| EASEMENT DETAI<br>STATUS I                              |                       | FORM CAT                          | EGORY | IDENTIF                            | IER   | PURPOSE      |                           |                             | IN FAVOUR       | OF                                              | CREATION         |