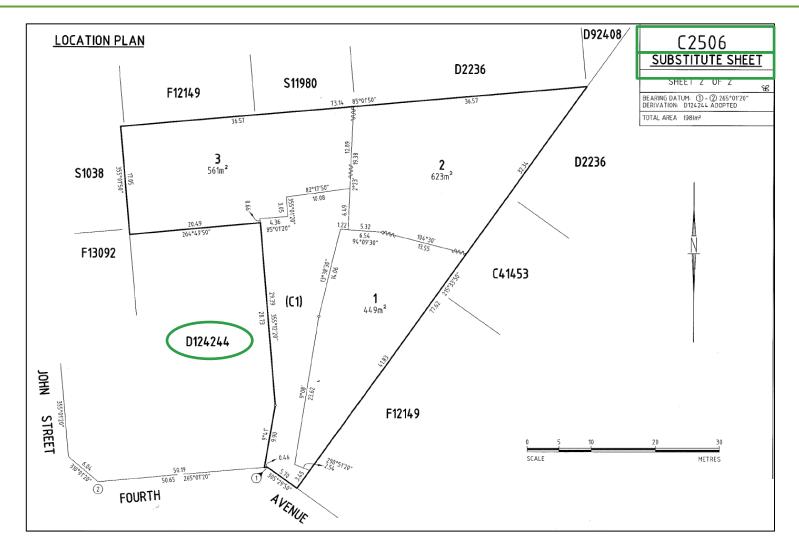

#### Community Plan: Substitute Sheet

| PURPOSE:                               | PRIMARY COMMUNITY      |                                    | AREA NAME: A               | SCOT PARK  |                 |                |              | APPRO        | IVED: /                  |       |                 |
|----------------------------------------|------------------------|------------------------------------|----------------------------|------------|-----------------|----------------|--------------|--------------|--------------------------|-------|-----------------|
| MAP REF:                               | 6628/50/P              |                                    | COUNCIL: CITY O            |            |                 |                |              | NY           | 27/9/2020                |       | 2506            |
|                                        | 0020100)1              |                                    | COONCIL: GITTO             | MARION     |                 |                |              |              | 27/9(2020<br>ITED/FILED: | SUBST | ITUTE SHEET     |
| LAST PLAN:                             | D124244                |                                    | DEVELOPMENT                | ND: 100/   | C038/20/001/589 | 98             |              | DEFUS        |                          |       | EET 1 OF 2      |
|                                        |                        |                                    |                            |            |                 |                |              |              | 1/4/1976                 |       | V01             |
| AGENT DETA                             |                        |                                    | SURVEYORS<br>CERTIFICATION |            |                 |                |              | I            |                          | 1     |                 |
| AGENT CODE<br>REFERENCE:               |                        |                                    |                            |            |                 |                |              |              |                          |       |                 |
| SUBJECT TIT<br>PREFIX VOI<br>PT CT 400 | LUME FOLIO OTHER       | PARCEL<br>PT ALLOTMENT             | N                          | UMBER<br>9 | PLAN            | NUMBER<br>2236 | HUNDRED / IA | A / DIVISION | 0<br>town                | R     | EFERENCE NUMBER |
| PT CT 535                              | 1 719                  | PT ALLOTMENT                       | 6                          | 5          | F               | 12149          | ADELAIDE     |              |                          |       |                 |
|                                        |                        | (428, CT5038/429, CT5038/4         | 430, CT5038/431            |            |                 |                |              |              |                          |       |                 |
| STATUS                                 | LAND BURDENED          | FORM CATEGORY                      | IDENTI                     | FIER       | PURPOSE         |                |              | IN FAV       | OUR OF                   |       | CREATION        |
|                                        |                        |                                    |                            |            |                 |                |              |              |                          |       |                 |
|                                        |                        |                                    |                            |            |                 |                |              |              |                          |       |                 |
|                                        |                        | , 94°                              |                            |            |                 |                |              |              |                          |       |                 |
| ANNOTATION                             | S: THE COMMON PROPERTY | IS DESIGNATED (C1) FOR LAND INFORM | ATION PURPOSES AND DOES NO |            | EGAL IDENTIFIER | FOR THE COM    |              |              |                          |       |                 |
|                                        |                        | CTURE COULD NOT BE FOUND DUE TO T  |                            |            |                 |                |              |              |                          |       |                 |
|                                        |                        |                                    |                            |            |                 |                |              |              |                          |       |                 |
|                                        |                        |                                    |                            |            |                 |                |              |              |                          |       |                 |
|                                        |                        |                                    |                            |            |                 |                |              |              |                          |       |                 |

#### Community Plan: Substitute Sheet