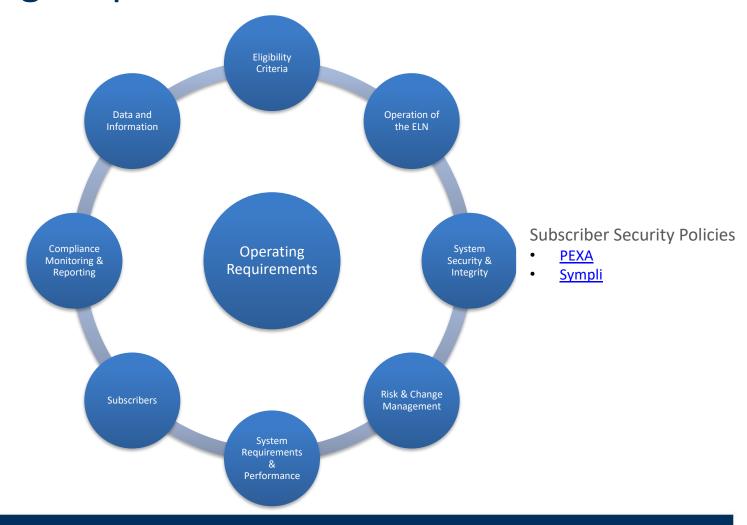

Property Act 1886 (RPA)

The RPA governs all property transactions in South Australia.

#### Electronic Conveyancing National Law (South Australia) Act 2013 (ECNL)

#### **South Australian Participation Rules**

Promulgated under s22 of the ECNL, these are based on the Model Participation Rules (MPR) developed by ARNECC

#### **MPR Guidance Notes**

These provide guidance to Subscribers about how to comply with the Participation Rules

#### **South Australian Operating Requirements**

Promulgated under s23 of the ECNL, these are based on the Model Operating Requirements (MOR) developed by ARNECC

#### **MOR Guidance Notes**

These provide guidance to ELNOs about how to comply with the Operating Requirements



# **Participation Rules Overview**





# **Operating Requirements Overview**



### **Further Information**

#### Legislation

- •Real Property Act 1886
- •Real Property (Electronic Conveyancing) Amendment Act 2016
- Electronic Conveyancing National Law (South Australia) Act 2013
- •COVID-19 Emergency Response Act 2020

#### **ARNECC** Website

- •ARNECC Model Participation Rules (v5)
- ARNECC Model Operating Requirements (v5)
- •ARNECC MPR Guidance Notes
- •ARNECC MOR Guidance Notes
- ARNECC Notice to Stakeholders May 2020

#### LSSA Website

- Exempt dealings
- •South Australian Participation Rules
- •South Australian Model Operating Requirements
- •Waivers from compliance with Participation Rules
- •Waivers from compliance with Operating Requirements

#### Other

- •PEXA Subscriber Security Policy
- Sympli Subscriber Security Policy