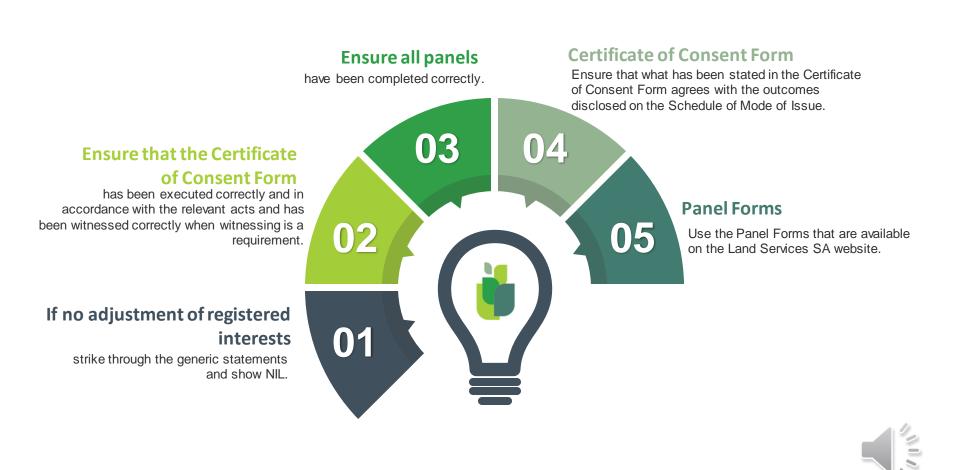

### CONTENTS

- Who consents?
- The generic adjustment statement and when to use it
- The easement statement and when to use it
- Example No Adjustments
- Example Adjustment of a registered Land Management Agreement
- Example Adjustment of Mortgages and Consent of authority for an easement in gross

Who consents to a plan of division?

Under Part **19AB** of the Real Property Act 1886 any party affected by the plan of division, other than the registered proprietors of the land being divided **must consent to the plan** – Section 223LH.

#### The Certificate of Consent Form

The Generic Statements have been inserted on the Certificate of Consent Form with the view of reducing requisitions and simplifying the form.

The registered interest of the land being divided is simply agreeing to the outcomes disclosed on the Schedule of Mode of Issue. Therefore all details on the Schedule of Mode of Issue must be correct.

Use of the Generic Statements

**Generic Statements** 

Adjusted to cover the parcels as set out on the accompanying plan / Mode of Issue

To be used when a registered interest on the title(s) is to have their interest adjusted: