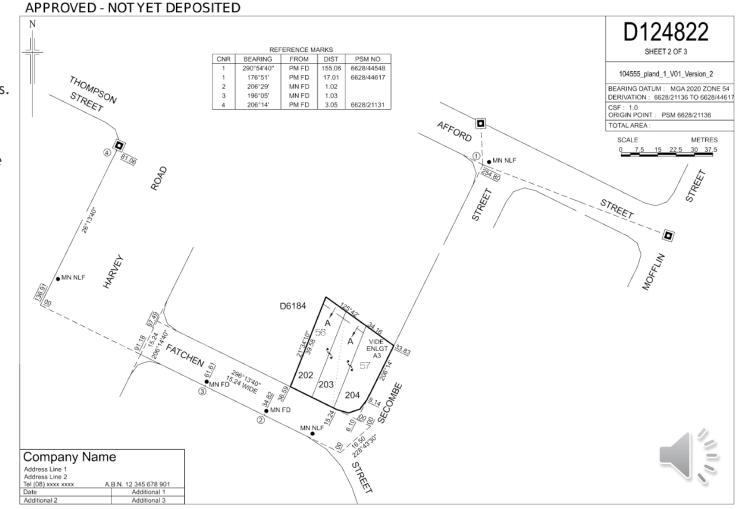

#### APPROVED - NOT YET DEPOSITED

DIVISION

DURDOSE-

| <b>Plan of Division</b>                                                                |                                                 |                                                                                           |                        |                      |                                                                                                                  | 05/10/2020                                                                                                                                               |                                                   |
|----------------------------------------------------------------------------------------|-------------------------------------------------|-------------------------------------------------------------------------------------------|------------------------|----------------------|------------------------------------------------------------------------------------------------------------------|----------------------------------------------------------------------------------------------------------------------------------------------------------|---------------------------------------------------|
|                                                                                        | MAP REF:                                        | 6628                                                                                      | С                      | OUNCIL: CITY C       | DF PLAYFORD                                                                                                      | DEPOSITED:                                                                                                                                               | D124822                                           |
|                                                                                        | LAST PLAN:                                      |                                                                                           | D                      | EVELOPMENT NO:       |                                                                                                                  | -                                                                                                                                                        | SHEET 1 OF 3<br>104555_text_01_v02_Version_2      |
|                                                                                        | AGENT DET/<br>AGENT COD<br>REFERENCE            | 101 GRENFELL ST<br>ADELAIDE TAZ 5000<br>PH: 8226 3178<br>FAX: PETER.LAWSON3@S/<br>E: LTRO | С                      | EDTIFICATIONI accord | Surveyor , a licensed surveyor do h<br>lance with the Survey Act 1992. 2) T<br>y of October 2020 John Ikonomopol | ereby certify - 1) That this plan has been made from surveys c<br>hat the field work was completed on the 5th day of October 20<br>los Licensed Surveyor | arried out by me and correctly prepared in<br>020 |
| Certificates of Title b<br>• CT 6241/701                                               | eing divided: SUBJECT TI<br>PREFIX VC<br>CT 624 | LUME FOLIO OTHER                                                                          | PARCEL<br>ALLOTMENT(S) | NUMBER<br>56         |                                                                                                                  | HUNDRED / IA / DIVISION TOWN<br>MUNNO PARA                                                                                                               | REFERENCE NUMBE                                   |
| • CT 6241/702                                                                          | CT 624<br>OTHER TITL                            | 1 702<br>ES AFFECTED:                                                                     | ALLOTMENT(S)           | 57                   | D 6184                                                                                                           | MUNNO PARA                                                                                                                                               |                                                   |
|                                                                                        | EASEMENT                                        | DETAILS:<br>LAND BURDENED FO                                                              | RM CATEGORY            | IDENTIFIER           | PURPOSE                                                                                                          | IN FAVOUR OF                                                                                                                                             | CREATION                                          |
| Easements:                                                                             | NEW                                             | 202.203 SHO                                                                               | DRT EASEMENT(S)        | А                    | FOR WATER SUPPLY PURPO                                                                                           | SES SOUTH AUSTRALIAN WATER CORPORATIO                                                                                                                    | N                                                 |
| <ul> <li>Creation of Short For<br/>Easement to South<br/>Water Corporation.</li> </ul> | Australian                                      |                                                                                           |                        |                      |                                                                                                                  |                                                                                                                                                          |                                                   |
| ·                                                                                      | ANNOTATIO                                       | NS:                                                                                       |                        |                      |                                                                                                                  |                                                                                                                                                          |                                                   |
| <ul> <li>An Easement In Gro<br/>Issue.</li> </ul>                                      | oss Is To                                       |                                                                                           |                        |                      |                                                                                                                  |                                                                                                                                                          |                                                   |
|                                                                                        |                                                 |                                                                                           |                        |                      |                                                                                                                  |                                                                                                                                                          |                                                   |