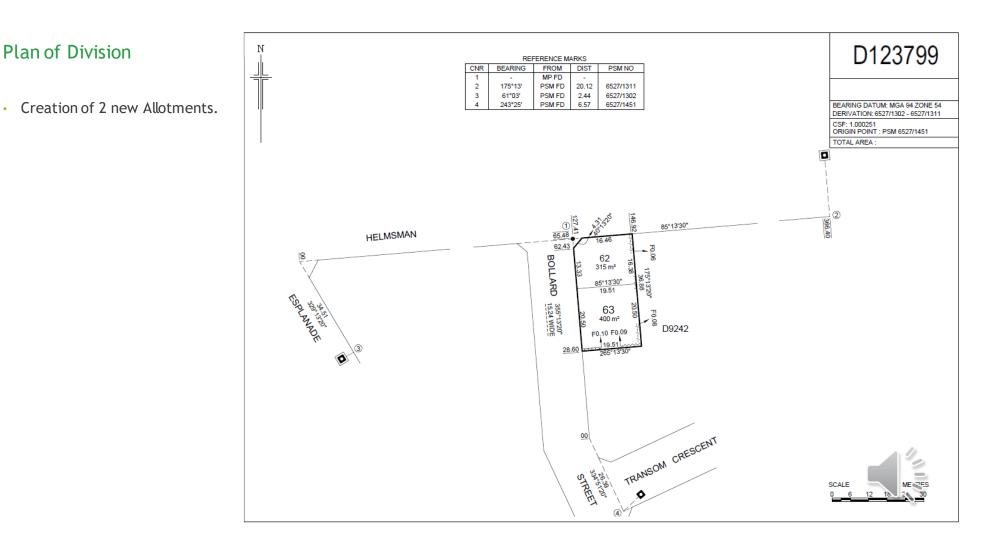

#### **Plan of Division**

- Creation of 2 new Allotments.
- Creation of Easements.

|                                                                            | APPROVE                                                      | D - NOT YET DEPOSITED                                                                                                     |                             |                                                   |                                                                                                                                 |                       |
|----------------------------------------------------------------------------|--------------------------------------------------------------|---------------------------------------------------------------------------------------------------------------------------|-----------------------------|---------------------------------------------------|---------------------------------------------------------------------------------------------------------------------------------|-----------------------|
| Plan of Division                                                           | PURPOSE:                                                     | DIVISION                                                                                                                  | AREA NAME:                  | SEAFORD                                           | APPROVED: 29/09/2020                                                                                                            |                       |
|                                                                            | MAP REF:                                                     | 6628                                                                                                                      | COUNCIL:                    | CITY OF ONKAPARINGA                               | DEPOSITED: D123                                                                                                                 | 3799                  |
|                                                                            | LAST PLAN:                                                   |                                                                                                                           | DEVELOPMENT                 | NO: 252/D212/20/001/59585                         | SHEET 1<br>104068_text_01_v02_                                                                                                  | 1 OF 2<br>Version_2   |
|                                                                            | AGENT DETAILS:<br>AGENT CODE:<br>REFERENCE:                  | LSG DEMO & TEST<br>101 GRENFELL ST<br>ADELAIDE TAZ 5000<br>PH: 8226 3178<br>FAX: PETERLAWSON3@SA.GOV<br>LTRO<br>DPL-953 1 | SURVEYORS<br>CERTIFICATION: |                                                   | nat this plan has been made from surveys carried out by me and o<br>was completed on the 28th day of September 2020<br>Surveyor | correctly prepared in |
| <ul><li>Certificate of Title being divided:</li><li>CT 6236/674.</li></ul> | SUBJECT TITLE I<br>PREFIX VOLUM<br>CT 6236<br>OTHER TITLES A | IE FOLIO OTHER PARCEL<br>674 ALLOTMENT(S)                                                                                 | N<br>2                      | IUMBER PLAN NUMBER HUNDRED /<br>D 119692 WILLUNGA | A / DIVISION TOWN REFER                                                                                                         | RENCE NUMBER          |
|                                                                            | EASEMENT DETA<br>STATUS                                      | AILS:<br>LAND BURDENED FORM CATEGORY                                                                                      | IDENT                       | IFIER PURPOSE IN                                  | FAVOUR OF                                                                                                                       | CREATION              |
|                                                                            | ANNOTATIONS:                                                 |                                                                                                                           |                             |                                                   |                                                                                                                                 | 100                   |
|                                                                            |                                                              |                                                                                                                           |                             |                                                   |                                                                                                                                 | 00                    |

#### Plan of Division

**Registered Interests:** 

• AG 12038326

#### Plan outcome

- 20224 is to be respinded over
- AG 12038326 is to be rescinded over Allotment 62 in the Plan of Division.
- Therefore there is an adjustment of a registered interest.

|                                                             |                                                  |                                        | Date/Time                                     | 29/09/2020 02:10                        | Register Search (C1 023010/4)<br>29/09/2020 02:10PM |  |
|-------------------------------------------------------------|--------------------------------------------------|----------------------------------------|-----------------------------------------------|-----------------------------------------|-----------------------------------------------------|--|
| REAL PROPERTY ACT, 1986<br>The F<br>Bunch Australia         | Registrar-General cert<br>tained in the Register | tifies that this Tit<br>Book and other | le Register Search d<br>notations at the time | lisplays the records<br>e of searching. |                                                     |  |
| Certificate of                                              | Title - Volume                                   | 6236 Foli                              | o 674                                         |                                         |                                                     |  |
| Parent Title(s)                                             | CT 6216/705                                      |                                        |                                               |                                         |                                                     |  |
| Creating Dealing(s)                                         | RT 13286600                                      |                                        |                                               |                                         |                                                     |  |
| Title Issued                                                | 29/09/2020                                       | Edition 1                              | Edition Issued                                | 29/09/2020                              |                                                     |  |
| Diagram Reference                                           |                                                  |                                        |                                               |                                         |                                                     |  |
| Estate Type                                                 |                                                  |                                        |                                               |                                         |                                                     |  |
| FEE SIMPLE                                                  |                                                  |                                        |                                               |                                         |                                                     |  |
| Registered Pr                                               | oprietor                                         |                                        |                                               |                                         |                                                     |  |
| JOANNE CITIZEN                                              | L STREET ADELAIDE                                | SA 5000                                |                                               |                                         |                                                     |  |
| Description of                                              | f Land                                           |                                        |                                               |                                         |                                                     |  |
| ALLOTMENT 2 DEPOS<br>IN THE AREA NAMED<br>HUNDRED OF WILLUM | SEAFORD                                          |                                        |                                               |                                         |                                                     |  |
| Easements                                                   |                                                  |                                        |                                               |                                         |                                                     |  |
| NIL                                                         |                                                  |                                        |                                               |                                         |                                                     |  |
| Schedule of D                                               | )ealings                                         |                                        |                                               |                                         |                                                     |  |
| Dealing Number                                              | Description                                      |                                        |                                               |                                         |                                                     |  |
| 12038326                                                    | AGREEMENT UNDER                                  | R DEVELOPMEN                           | TACT, 1993 PURSU                              | ANT TO SECTION 57(                      | 2)                                                  |  |
| Notations                                                   |                                                  |                                        |                                               |                                         |                                                     |  |
| Dealings Affecting 1                                        | Fitle NIL                                        |                                        |                                               |                                         |                                                     |  |
| Priority Notices                                            | NIL                                              |                                        |                                               |                                         |                                                     |  |
| Notations on Plan                                           | NIL                                              |                                        |                                               |                                         |                                                     |  |
| Registrar-General's                                         | Notes                                            |                                        |                                               |                                         |                                                     |  |
|                                                             |                                                  |                                        |                                               |                                         |                                                     |  |
| APPROVED D123799                                            |                                                  |                                        |                                               |                                         |                                                     |  |