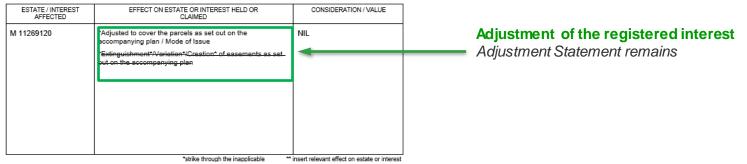

Use of the Generic Statements

**Generic Statements** 

Adjusted to cover the parcels as set out on the accompanying plan / Mode of Issue

To be used when a registered interest on the title(s) is to have their interest adjusted:

- Discharged/Rescind to free the Allotment from the registered interest
- Extended to cover the whole of the Allotment with the registered interest.

A Mortgage/Encumbrance can be *fully discharged* on an RTC.