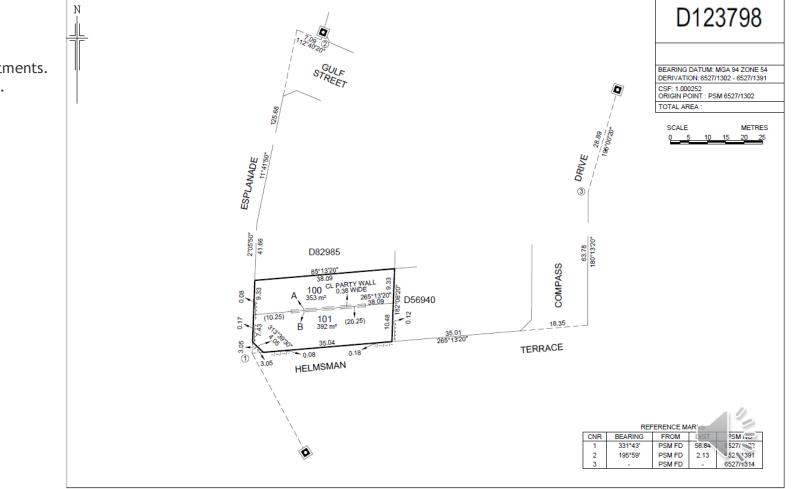

#### APPROVED - NOT YET DEPOSITED

| P | lan | of  | Div | 'isi | on |
|---|-----|-----|-----|------|----|
|   |     | ••• |     |      |    |

Certificate of Title being divided: • CT 6236/673.

#### Easements:

• Creation of Party Wall Rights.

| PURPOSE:                                    | DIVISION                                                                                      |                     |             | AREA NAME:                  | MARION     |                    |                  |                                                                                 | APPROVED: 29/09/2020  |     |                                                         |
|---------------------------------------------|-----------------------------------------------------------------------------------------------|---------------------|-------------|-----------------------------|------------|--------------------|------------------|---------------------------------------------------------------------------------|-----------------------|-----|---------------------------------------------------------|
| MAP REF:                                    | 6628                                                                                          |                     |             | COUNCIL:                    | THE CO     | RPORATION OF       | THE CITY OF N    | MARION                                                                          | DEPOSITED             | :   | D123798                                                 |
| LAST PLAN:                                  |                                                                                               |                     |             | DEVELOPMENT N               | O: 252/D21 | 2/20/001/59585     |                  |                                                                                 |                       |     | SHEET 1 OF 2<br>104066_text_01_v02_Version_2            |
| AGENT DETAILS:                              | LSG DEMO & TEST<br>101 GRENFELL ST<br>ADELAIDE TAZ 5000<br>PH: 8226 3178<br>FAX: PETER.LAWSON | 13@SA.GOV           |             | SURVEYORS<br>CERTIFICATION: | accordar   | nce with the Surve | y Act 1992. 2)   | nereby certify - 1) That t<br>That the field work was<br>nopoulos Licensed Surv | completed on the 28th |     | carried out by me and correctly prepared in<br>ber 2020 |
| AGENT CODE:                                 | LTRO                                                                                          | 0                   |             |                             |            |                    |                  |                                                                                 |                       |     |                                                         |
| REFERENCE:                                  | 1515                                                                                          |                     |             |                             |            |                    |                  |                                                                                 |                       |     |                                                         |
| SUBJECT TITLE D<br>PREFIX VOLUME<br>CT 6236 |                                                                                               | PARCEL<br>ALLOTMENT | (S)         | NU<br>1                     | JMBER      | PLAN<br>D          | NUMBER<br>120832 | HUNDRED / IA /<br>ADELAIDE                                                      | DIVISION TO           | OWN | REFERENCE NUMBER                                        |
| OTHER TITLES AF                             |                                                                                               |                     |             |                             |            |                    |                  |                                                                                 |                       |     |                                                         |
| EASEMENT DETAI<br>STATUS                    | LS:<br>AND BURDENED                                                                           | FORM                | CATEGORY    | IDENTIF                     | IFR        | PURPOSE            |                  | IN FA                                                                           | /OUR OF               |     | CREATION                                                |
|                                             | 100                                                                                           | SHORT               | EASEMENT(S) | A                           |            | PARTY WALL F       | IGHTS            | В                                                                               |                       |     | ORENION                                                 |
| NEW                                         | 101                                                                                           | SHORT               | EASEMENT(S) | В                           |            | PARTY WALL F       | IIGHTS           | А                                                                               |                       |     |                                                         |
|                                             |                                                                                               |                     |             |                             |            |                    |                  |                                                                                 |                       |     |                                                         |
| ANNOTATIONS:                                |                                                                                               |                     |             |                             |            |                    |                  |                                                                                 |                       |     |                                                         |
|                                             |                                                                                               |                     |             |                             |            |                    |                  |                                                                                 |                       |     |                                                         |
|                                             |                                                                                               |                     |             |                             |            |                    |                  |                                                                                 |                       |     |                                                         |
|                                             |                                                                                               |                     |             |                             |            |                    |                  |                                                                                 |                       |     |                                                         |