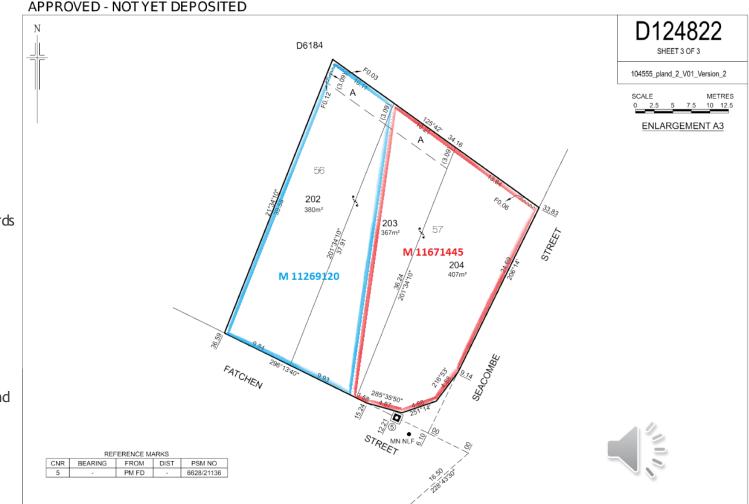

#### APPROVED - NOT YET DEPOSITED

DIVISION

DURDOSE-

| <b>Plan of Division</b>                                                                |                                                 |                                                                                           |                        |                      |                                                                                                                  | 05/10/2020                                                                                                                                               |                                                   |
|----------------------------------------------------------------------------------------|-------------------------------------------------|-------------------------------------------------------------------------------------------|------------------------|----------------------|------------------------------------------------------------------------------------------------------------------|----------------------------------------------------------------------------------------------------------------------------------------------------------|---------------------------------------------------|
|                                                                                        | MAP REF:                                        | 6628                                                                                      | С                      | OUNCIL: CITY C       | DF PLAYFORD                                                                                                      | DEPOSITED:                                                                                                                                               | D124822                                           |
|                                                                                        | LAST PLAN:                                      |                                                                                           | D                      | EVELOPMENT NO:       |                                                                                                                  | -                                                                                                                                                        | SHEET 1 OF 3<br>104555_text_01_v02_Version_2      |
|                                                                                        | AGENT DET/<br>AGENT COD<br>REFERENCE            | 101 GRENFELL ST<br>ADELAIDE TAZ 5000<br>PH: 8226 3178<br>FAX: PETER.LAWSON3@S/<br>E: LTRO | С                      | EDTIFICATIONI accord | Surveyor , a licensed surveyor do h<br>lance with the Survey Act 1992. 2) T<br>y of October 2020 John Ikonomopol | ereby certify - 1) That this plan has been made from surveys c<br>hat the field work was completed on the 5th day of October 20<br>los Licensed Surveyor | arried out by me and correctly prepared in<br>020 |
| Certificates of Title b<br>• CT 6241/701                                               | eing divided: SUBJECT TI<br>PREFIX VC<br>CT 624 | LUME FOLIO OTHER                                                                          | PARCEL<br>ALLOTMENT(S) | NUMBER<br>56         |                                                                                                                  | HUNDRED / IA / DIVISION TOWN<br>MUNNO PARA                                                                                                               | REFERENCE NUMBE                                   |
| • CT 6241/702                                                                          | CT 624<br>OTHER TITL                            | 1 702<br>ES AFFECTED:                                                                     | ALLOTMENT(S)           | 57                   | D 6184                                                                                                           | MUNNO PARA                                                                                                                                               |                                                   |
|                                                                                        | EASEMENT                                        | DETAILS:<br>LAND BURDENED FO                                                              | RM CATEGORY            | IDENTIFIER           | PURPOSE                                                                                                          | IN FAVOUR OF                                                                                                                                             | CREATION                                          |
| Easements:                                                                             | NEW                                             | 202.203 SHO                                                                               | DRT EASEMENT(S)        | А                    | FOR WATER SUPPLY PURPO                                                                                           | SES SOUTH AUSTRALIAN WATER CORPORATIO                                                                                                                    | N                                                 |
| <ul> <li>Creation of Short For<br/>Easement to South<br/>Water Corporation.</li> </ul> | Australian                                      |                                                                                           |                        |                      |                                                                                                                  |                                                                                                                                                          |                                                   |
| ·                                                                                      | ANNOTATIO                                       | NS:                                                                                       |                        |                      |                                                                                                                  |                                                                                                                                                          |                                                   |
| <ul> <li>An Easement In Gro<br/>Issue.</li> </ul>                                      | oss Is To                                       |                                                                                           |                        |                      |                                                                                                                  |                                                                                                                                                          |                                                   |
|                                                                                        |                                                 |                                                                                           |                        |                      |                                                                                                                  |                                                                                                                                                          |                                                   |

#### Plan of Division

- Creation of 3 new Allotments.
- Creation of Easement.
- Allotment 203 to vest to one of the applicants.

|                                                                                | Product Register Search (CT 6241/701)<br>Date/Time 05/10/2020 11:164M                                                                    |
|--------------------------------------------------------------------------------|------------------------------------------------------------------------------------------------------------------------------------------|
|                                                                                | r-General certifies that this Title Register Search displays the records the Register Book and other notations at the time of searching. |
| Certificate of Title                                                           | - Volume 6241 Folio 701                                                                                                                  |
| Parent Title(s) CT 508                                                         | 6/192                                                                                                                                    |
| Creating Dealing(s) RT 133                                                     | 49529                                                                                                                                    |
| Title Issued 05/10/2                                                           | 020 Edition 1 Edition Issued 05/10/2020                                                                                                  |
| Diagram Reference                                                              |                                                                                                                                          |
| Estate Type                                                                    |                                                                                                                                          |
| FEE SIMPLE                                                                     |                                                                                                                                          |
| Registered Proprie                                                             | tor                                                                                                                                      |
| JOHN CITIZEN<br>OF 101 GRENFELL STRE                                           | ET ADELAIDE SA 5000                                                                                                                      |
| Description of Lan                                                             | d                                                                                                                                        |
| ALLOTMENT 56 DEPOSITED F<br>IN THE AREA NAMED ELIZABE<br>HUNDRED OF MUNNO PARA | Registered Interests:                                                                                                                    |
| Easements                                                                      | <ul> <li>M 11269120</li> </ul>                                                                                                           |
| NIL                                                                            |                                                                                                                                          |
| Schedule of Dealin                                                             | qs                                                                                                                                       |
| Dealing Number Descrip                                                         | -                                                                                                                                        |
|                                                                                | AGE TO AUSTRALIA & NEW ZEALAND BANKING GROUP LTD.                                                                                        |
| Notations                                                                      |                                                                                                                                          |
| Dealings Affecting Title                                                       | NIL                                                                                                                                      |
| Priority Notices                                                               | NIL                                                                                                                                      |
| Notations on Plan                                                              | NIL                                                                                                                                      |
| Registrar-General's Notes                                                      |                                                                                                                                          |
| APPROVED D124822                                                               |                                                                                                                                          |
| Administrative Interests                                                       | NIL                                                                                                                                      |
|                                                                                |                                                                                                                                          |
|                                                                                |                                                                                                                                          |
|                                                                                |                                                                                                                                          |
|                                                                                |                                                                                                                                          |
|                                                                                |                                                                                                                                          |
|                                                                                |                                                                                                                                          |
|                                                                                |                                                                                                                                          |