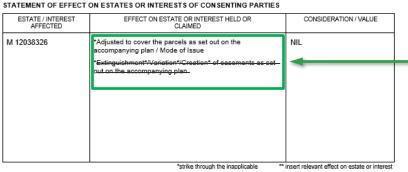

#### Extinguishment/Variation/Creation of easements as set out on the accompanying plan

- To be used when an easement(s) / right(s) of way is being extinguished or varied by the Plan of Division.
- To be used when registered proprietors / registered interest of land outside of the land being divided is being affected by the extinguishment, variation or creation of the easement(s) / right(s) of way.