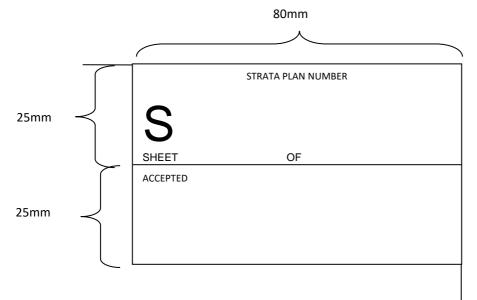

#### **Panel**

- \* The panel on the Unit Entitlement Sheet is required to be in the following format and is to:
  - Be located in the top right-hand corner of the page
  - Comprise the information at the dimensions shown

\* The required information to be shown in the panel must be in upper case with a font size of 8 point, except for the prefix of "S" and the plan number, which must be in upper case with a font size of 36 point.